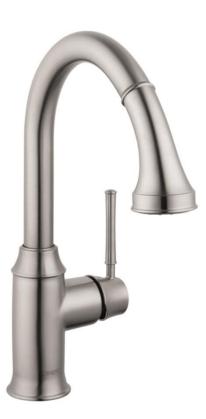

| Brand :        | Hansgrohe, Germany                                                      |
|----------------|-------------------------------------------------------------------------|
| Name :         | Allegra Talis C single lever kitchen<br>mixer with pull-out dual sprays |
| Item Code :    | 04216.800                                                               |
| Designer:      |                                                                         |
| Color/Finish : | Steel Optik                                                             |
| Dimensions:    | (Please see data drawing below for dimensions)                          |
|                |                                                                         |

## Product info:

- Swivel range 150°heaters
- Aerated spray, needle spray
- Locking spray diverter (reverts to default spray mode upon valve closing)
- Flow rate: 10 l./min. at 3 bar
- Flow pressure; 1~5 bar (15~70 psi)
- MagFit magnetic sprayhead docking
- Deck mounted
- Ceramic cartridge
- ¾" connections
- Integrated double backflow prevention