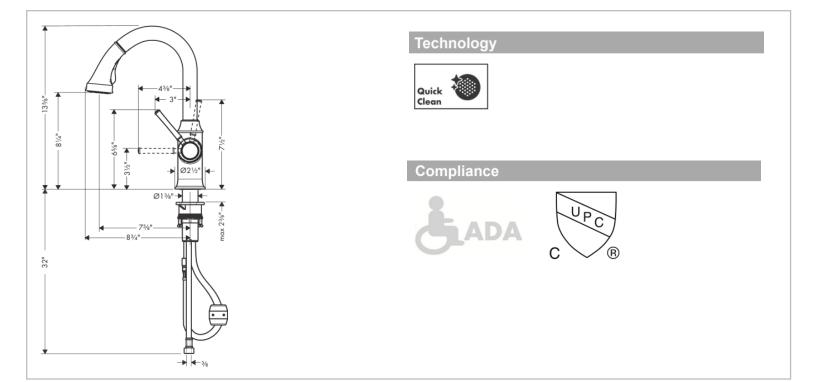

| Brand :        | Hansgrohe, Germany                                                      |
|----------------|-------------------------------------------------------------------------|
| Name :         | Allegra Talis C single lever kitchen<br>mixer with pull-out dual sprays |
| Item Code :    | 04216.800                                                               |
| Designer:      |                                                                         |
| Color/Finish : | Steel Optik                                                             |
| Dimensions:    | (Please see data drawing below for dimensions)                          |
|                |                                                                         |

## Product info:

- Swivel range 150°heaters
- Aerated spray, needle spray
- Locking spray diverter (reverts to default spray mode upon valve closing)
- Flow rate: 10 l./min. at 3 bar
- Flow pressure; 1~5 bar (15~70 psi)
- MagFit magnetic sprayhead docking
- Deck mounted
- Ceramic cartridge
- ¾" connections
- Integrated double backflow prevention